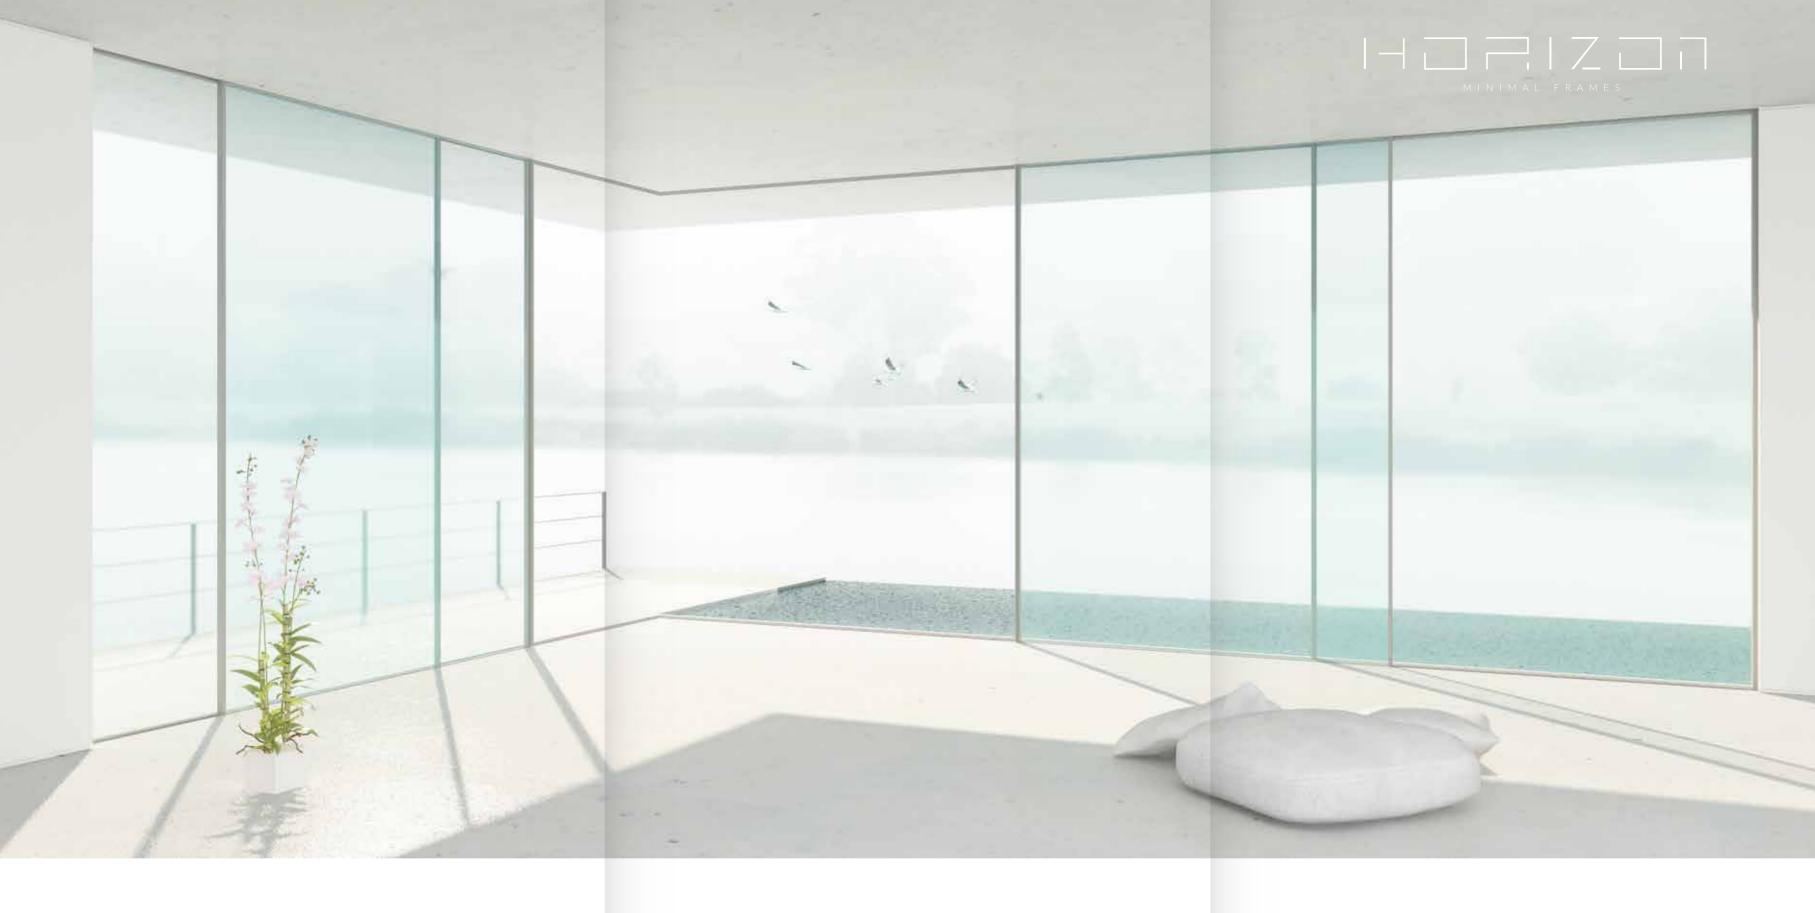

SEE · THROUGH · ELEGANCE

EN | 2019

ahead. Horizon undisrupted. Free from borders.

Can you really see it? Horizon provides an exceptional visual experience, minimizing the frames and producing a flawless optical balance between the interior and exterior area. An overall effect of unique luminous ambience and a closer approach to the elements of nature.

ELEGANCE

is the outcome

inspired by our love for minimalistic architectural design and the modern need to simplify the living space. Feel the comfort of a limpid and transparent artifact that allows daylight to fill the room and highlights the warmth of home.