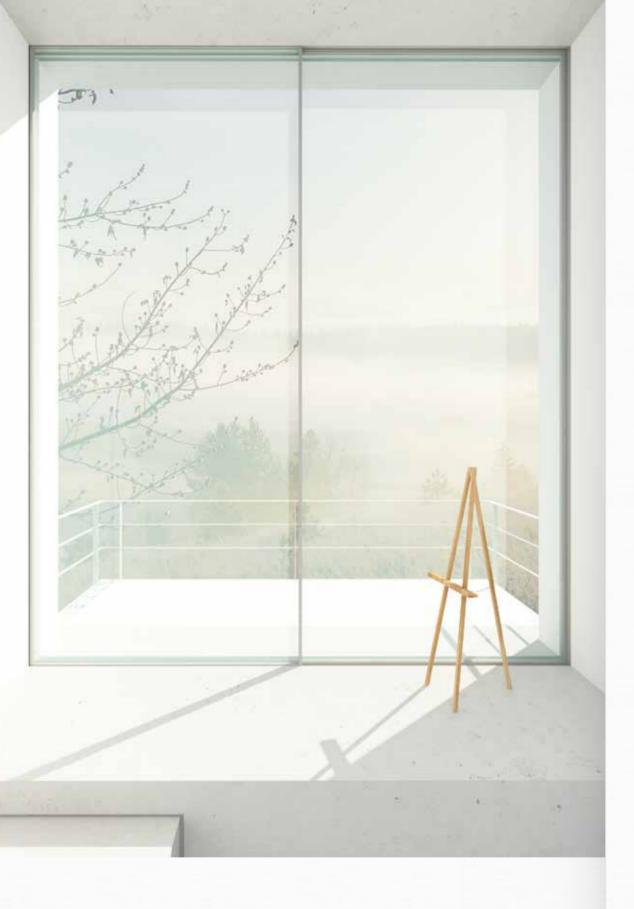

SEE · THROUGH · ELEGANCE

EN | 2019

ahead. Horizon undisrupted. Free from borders.

Can you really see it? Horizon provides an exceptional visual experience, minimizing the frames and producing a flawless optical balance between the interior and exterior area. An overall effect of unique luminous ambience and a closer approach to the elements of nature.

ELEGANCE

is the outcome

inspired by our love for minimalistic architectural design and the modern need to simplify the living space. Feel the comfort of a limpid and transparent artifact that allows daylight to fill the room and highlights the warmth of home.